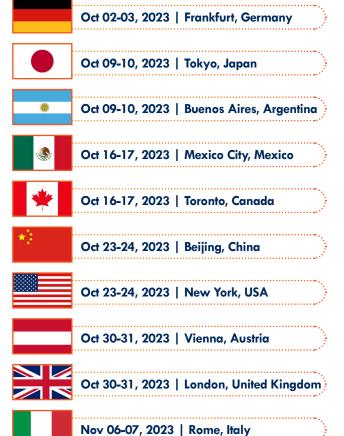

ING GLOBAL TECH SUMMITS 2023**



Global Tech Summit - Saudi Arabia

July 17-18, 2023 | Riyadh, Saudi Arabia



Global Tech Summit - Republic of Korea

Aug 21-22, 2023 | Seoul, Republic of Korea



Global Tech Summit - USA

July 24-25, 2023 | New York, USA



Global Tech Summit - China

Aug 28-29, 2023 | Beijing, China



Global Tech Summit - Japan

July 24-25, 2023 | New York, USA



**Global Tech Summit - France** 

Aug 31 - Sep 01, 2023 | Rome, Italy



Global Tech Summit - Canada

Aug 07-08, 2023 | Toronto, Canada



Global Tech Summit - India

Sep 01-02, 2023 | Vizag, India



Global Tech Summit - Australia

Aug 17-18, 2023 | Melbourn, Australia



Global Tech Summit - United Kingdom

Sep 04-05, 2023 | London, United Kingdom

#### **UPCOMING GLOBAL - PHARMA AND HEALTH SUMMITS 2023**





Dec 18-19, 2023 | Riyadh, Saudi Arabia

#### **PRE-MEETINGS**



33rd Annual European Pharma Congress

FRANKFURT, GERMANY (MARCH 13-14, 2023)



8th International Conference & Expo on Euro Optometry and **Vision Science** 

ROME, ITALY (MARCH 20-21, 2023)



12th World Glycobiology Con-

ROME, ITALY (APRIL 17-18, 2023)



9th World Congress on Health Economics, Health Policy and **Healthcare Management** 

PARIS, FRANCE (APRIL 17-18, 2023)



14th World Congress on Chemistry

BARCELONA, SPAIN (APRIL 03-04, 2023)



21st International Conference and Exhibition on Materials Science and Chemistry

FRANKFURT, GERMANY (MARCH 13-14, 2023)



29th Global Dentists and **Pediatric Dentistry Meeting** 

ROME, ITALY (MARCH 20-21, 2023)



18th Euro-Global Gastroenterology Conference

ROME, ITLAY